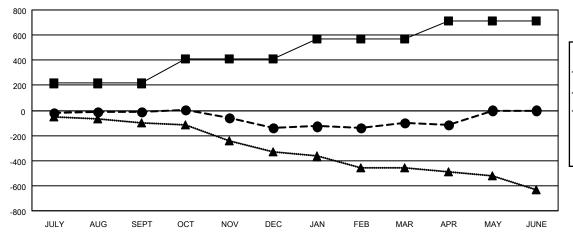

## GOALS AND ACTUAL MEMBERS CUMULATIVE

| - | MEMBER | <b>GROWTH</b> | NET | GOAL |
|---|--------|---------------|-----|------|
|   |        |               |     |      |

- MEMBER GROWTH ACTUAL

▲ - LAST YEAR MEMBERSHIP ACTUAL