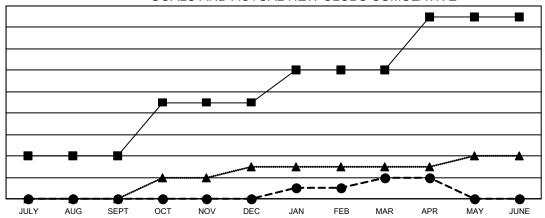

## GOALS AND ACTUAL NEW CLUBS CUMULATIVE

■ - CURRENT YEAR GOALS FOR NEW CLUBS

- ● - CURRENT YEAR ACTUAL NEW CLUBS

- ▲ - LAST YEAR ACTUAL NEW CLUBS